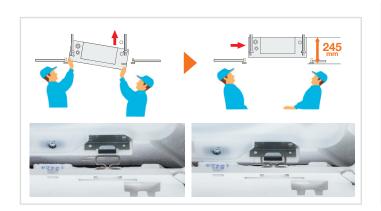

# Simplified installation

The height above ceiling of 245 mm is top class in the industry.

The height above ceiling of 245 mm enables fitting into narrow ceiling space. Installation is simple, even when the ceiling spaces are narrow to make the ceilings higher. Light weight (max 15kg) and temporary hanging hooks for grille allow to make installation easier and quicker.