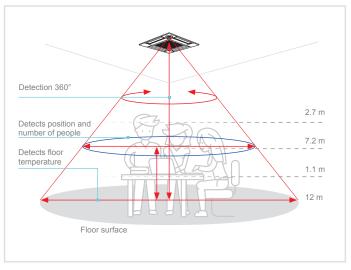

## 3D i-see Sensor

New advanced 3D i-see sensor detects people's position and number. Once a person is detected, the angle of the vane is automatically adjusted. Each vane can be indenpendently set to "Direct Airflow" or "Indirect Airflow" according to taste.

The 3D i-see Sensor detects the number of people in the room and adjusts the power accordingly. This makes automatic power-saving operation possible in places where the number of people changes frequently.

Additionally, when the area is continuously unoccupied, the system switches to a more enhanced power-saving mode. Depending on the setting, it can also stop the operation.