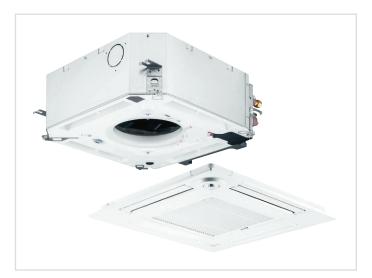

## **Panel and control**

The unit is supplied with SLP-2FAL panel which includes signal receiver. Is available as optional the SLP-2FALM panel combined with the new PAR-SL101A-E wireless remote control with weekly timer, backlight, temperature setting in 0.5 °C steps and individual control of the 4 deflectors.