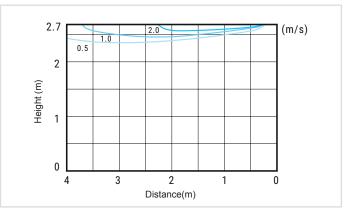

#### **Horizontal flow**

The new airflow control completely eliminates that uncomfortable drafty-feeling with the introduction of a **horizontal airflow** that spreads across the ceiling, maximizing the Coanda effect. Furthermore, 5 patterns for vane position (on previous VCM was 4) and individual settable vane and ways ensure higher comfort. The ideal airflow for offices and restaurants.