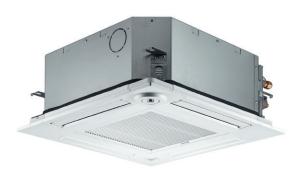

# PLFY-P VFM-E1

INDOOR UNITS - 4-way cassette 600x600

**CITY MULTI** 

#### Ideal for...

The **straight-line shape** introduced has resulted in a stylish and modern square design. Its high affinity ensures the ability to blend in seamlessly with any interior. The indoor unit is an ideal match for office or store use.